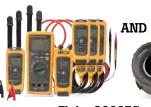

# **END OF YEAR UPGRADE**

4TH NOV - 20TH DEC 2019

**PURCHASE** 

A Fluke 430-II Series Three-Phase Power Quality and Energy Analysers

**GET FREE** 

OR

Fluke 376 FC Clamp Meter  $\mathbf{OR}$  Fluke 1587 Insulation Multimeter  $\mathbf{OR}$ Fluke C437-II Hard Case

Valued up to \$1,750