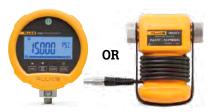

# **PURCHASE**

Fluke 810 Vibration Tester

# **GET FREE**

Fluke 805 Vibration Tester OR Additional Fluke 810S Vibration Tester Sensor

Valued up to \$2,700

TO REDEEM

Go to www.fluke.co/Upgrade

\*Terms and Conditions: Sponsored by Fluke Australia Pty Ltd. Gilt with purchase is available for all purchases of a "Qualifying Fluke Purchase" made from an authorised participating Fluke distributor in Australia and New Zealand between 04th November and 20th December 2019 or until stocks last. Redemption requests must be submitted within 14 days of purchase. In order to redeem your gift, the online registration form must be completed in its entirety with a receipt/luvoice. Offer are also available on software bundles. The invoice and not by a submitted of one redemption leans. Submissions can be submitted of one redemption leans are "luke Australia" and are Fluke Australia and are Fluke Austr