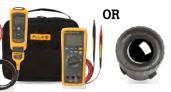

# **END OF YEAR UPGRADE**

4TH NOV - 20TH DEC 2019

**PURCHASE** 

A Fluke 430-II Series Three-Phase Power Quality and Energy Analysers

**GET FREE** 

OR

Fluke 376 FC Clamp Meter  $\mathbf{OR}$  Fluke 1587 Insulation Multimeter  $\mathbf{OR}$ Fluke C437-II Hard Case

Valued up to \$1,750