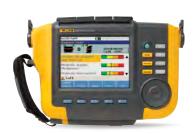

# **PURCHASE**

Fluke 810 Vibration Tester

# **GET FREE**

Fluke 805 Vibration Tester OR Additional Fluke 810S Vibration Tester Sensor

Valued up to \$2,700

TO REDEEM

Go to www.fluke.co/Upgrade

\*Terms and Conditions: Sponsored by Fluke Australia Pty Ltd. Gilt with purchase is available for all purchases of a "Qualifying Fluke Purchase" made from an authorised participating Fluke distributor in Australia and New Zealand between 04th November and 20th December 2019 or until stocks last. Redemption requests must be submitted within 14 days of purchase. In order to redeem your gift, the online registration form must be completed in its entirety with a receipt/luvoice. Offer are also available on software bundles. The invoice and not by a submitted of one redemption leans. Submissions can be submitted of one redemption leans are "luke Australia" and are Fluke Australia and are Fluke Austr