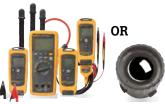

# **PURCHASE**

OR

Fluke 754 Process Calibrator OR Fluke 729 Automatic Pressure Calibrator Offer is also available on software bundles

# **GET FREE**

Fluke 700G Pressure Gauge **OR** Fluke 750P Pressure Module

Valued up to \$4,500