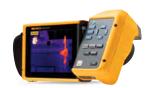

# **PURCHASE**

Fluke Ti401/Ti480 PRO Infrared Camera

Current Clamp Kit **OR** Fluke Wide2/Tele2 Lens

Valued up to \$2,650

# **PURCHASE**

Fluke TiX501/TiX580 Infrared Camera