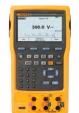

# **PURCHASE**

OR

Fluke 754 Process Calibrator OR Fluke 729 Automatic Pressure Calibrator Offer is also available on software bundles

# **GET FREE**

Fluke 700G Pressure Gauge **OR** Fluke 750P Pressure Module

Valued up to \$4,500